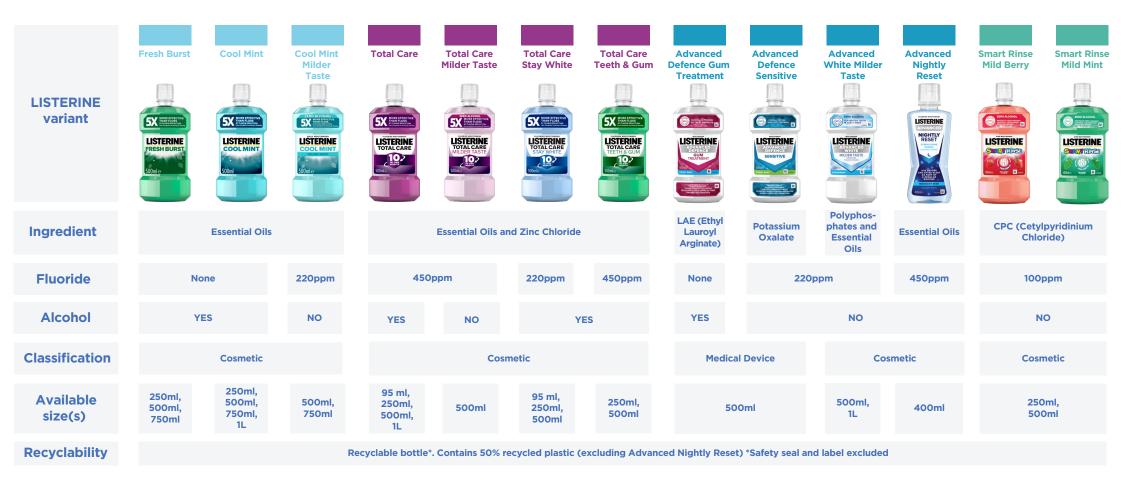

## Johnson Johnson LISTERINE

Johnson-Johnson LISTERINE

| LISTERINE<br>Variant | Flavours Fresh<br>Line and Mint                                                                                      | Flavours Mild<br>and Minty | Flavours<br>Spearmint |                |                                         |
|----------------------|----------------------------------------------------------------------------------------------------------------------|----------------------------|-----------------------|----------------|-----------------------------------------|
| Ingredient           |                                                                                                                      | Essential Oils             |                       | Essential Oils | Essential Oils and<br>Potassium Nitrate |
| Fluoride             | 220ppm                                                                                                               |                            |                       | 450ppm         | 220ppm                                  |
| Alcohol              | NO                                                                                                                   |                            | YES                   | ΝΟ             |                                         |
| Classification       | Cosmetic                                                                                                             |                            |                       | Cosmetic       |                                         |
| Available<br>size(s) | 500ml                                                                                                                | 250ml,<br>500ml            | 250ml,<br>500ml       | 500ml          |                                         |
| Recyclability        | Recyclable bottle*. Contains 50% recycled plastic (excluding Advanced Nightly Reset) *Safety seal and label excluded |                            |                       |                |                                         |